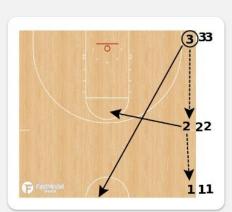

ADD ON: Dribble decision making/change of direction move can be added. Defender can lift up right or left arm to signal what way the offense must go around.

3 Lines on the sideline (baseline, top of key extended and half court). The basketball starts in the line on the baseline. Player 3 passes to player 2 and sprints to the center circle (must get one foot in the circle). Player 2 passes to player 1 and sprints to the top of the key area and will be on defense.

Player 1 passes to player 3 and they try to score against player 2.