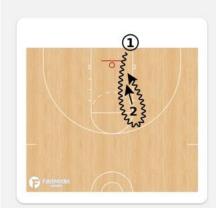

# **Drills of the Month**

Defender stands at the elbow facing the basket. Offense is on the baseline and dribbles out to the defender and goes around the defender. Once the offense turns the corner it is live. Offense is getting shoulder tip hip/chest and trying to cut off or veer defense to

ADD ON: Dribble decision making/change of direction move can be added. Defender can lift up right or left arm to signal what way the offense must go around.

3 Lines on the sideline (baseline, top of key extended and half court). The basketball starts in the line on the baseline. Player 3 passes to player 2 and sprints to the center circle (must get one foot in the circle). Player 2 passes to player 1 and sprints to the top of the key area and will be on defense.