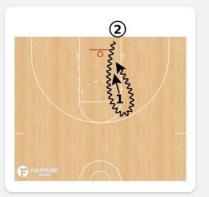

# **Drills of the Month**

Defender stands at the elbow facing the basket. Offense is on the baseline and dribbles out to the defender and goes around the defender. Once the offense turns the corner it is live. Offense is getting shoulder tip hip/chest and trying to cut off or veer defense to

ADD ON: Dribble decision making/change of direction move can be added. Defender can lift up right or left arm to signal what way the offense must go around.

3 Lines on the sideline (baseline, top of key extended and half court). The basketball starts in the line on the baseline. Player 3 passes to player 2 and sprints to the center circle (must get one foot in the circle). Player 2 passes to player 1 and sprints to the top of the key area and will be on defense.